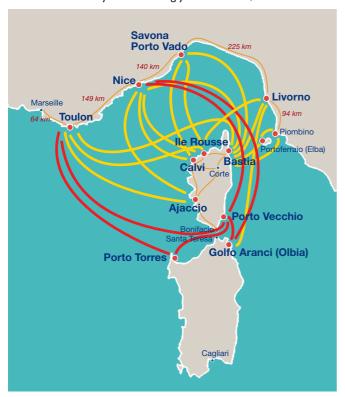

## France/Sardinia

- Nice/Golfo Aranci •Toulon/Porto Torres
- Nice/Golfo Aranci from lune to September. up to 4 departures per week.
- Toulon/Porto Torres from June to September, up to 2 departures per week.

## France/Corsica

- Nice/Porto Vecchio
- Toulon/Porto Vecchio
- Nice/Porto Vecchio, from June to September, up to 4 departures per week.
- · Toulon/Porto Vecchio. from June to September, up to 2 departures per week.

## Sardinia/Corsica

- Golfo Aranci/Porto Vecchio
- Porto Torres/Porto Vecchio
- · Golfo Aranci/Porto Vecchio. from June to September, up to 4 departures per week.
- · Porto Torres/Porto Vecchio, from June to September, up to 2 departures per week.