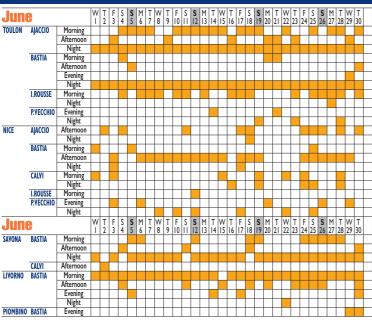

## Mainland - Corsica Corsica ferries sardinia ferries Corsica - Mainland

| May     |           |           | S | M<br>2 | T<br>3 | W<br>4 | T<br>5 | F<br>6 | S<br>7 | <b>S</b> 8    | M<br>9 | T<br>10 | W | T<br>12 | F<br>13 | S<br>14 | <b>S</b> 15    | M<br>16 | T<br>17 | W<br>18 | T<br>19 | F<br>20 | S<br>21 | <b>S</b> 22    | M<br>23 | T<br>24 | W<br>25 | T<br>26 | F<br>27 | S<br>28 | <b>S</b> 29    | M<br>30 | T<br>31 |
|---------|-----------|-----------|---|--------|--------|--------|--------|--------|--------|---------------|--------|---------|---|---------|---------|---------|----------------|---------|---------|---------|---------|---------|---------|----------------|---------|---------|---------|---------|---------|---------|----------------|---------|---------|
| TOULON  | AJACCIO   | Morning   |   |        |        |        |        |        |        |               | Г      |         |   |         |         |         | П              |         |         |         |         |         |         |                |         |         |         |         |         |         |                |         |         |
|         |           | Afternoon |   |        | Г      |        |        |        |        | Г             | Г      | Г       | П | Г       |         |         | Г              |         |         |         |         |         | Г       |                | П       | Г       |         |         |         |         |                |         | П       |
|         |           | Night     |   |        |        |        |        |        |        |               |        |         |   |         |         |         |                |         |         |         |         |         |         |                |         |         |         |         |         |         |                |         |         |
|         | BASTIA    | Morning   |   |        |        |        |        |        |        |               |        |         |   |         |         |         |                |         |         |         |         |         |         |                |         |         |         |         |         |         |                |         | П       |
|         |           | Night     |   |        |        |        |        |        |        |               |        |         |   |         |         |         |                |         |         |         |         |         |         |                |         |         |         |         |         |         |                |         |         |
|         | CALVI     | Night     |   |        |        |        |        |        |        |               |        |         |   |         |         |         |                |         |         |         |         |         |         |                |         | Г       |         |         |         | Г       |                |         | П       |
|         | I.ROUSSE  | Morning   |   |        |        |        |        |        |        |               |        |         |   |         |         |         |                |         |         |         |         |         |         |                |         |         |         |         | П       |         |                |         |         |
| NICE    | AJACCIO   | Afternoon |   |        |        |        |        |        |        | Г             | Г      | Г       | П |         |         |         | Г              |         |         |         |         |         | П       |                | П       | П       |         |         | П       |         |                |         | П       |
|         |           | Night     |   |        | Г      |        | Г      |        |        | Г             | Г      | Г       | П | Г       |         | Г       | Г              |         |         |         |         |         | Г       |                | П       | Г       |         |         | П       |         |                |         | П       |
|         | BASTIA    | Afternoon |   |        |        |        |        |        |        |               | П      | Г       |   |         |         |         |                | П       |         |         |         |         |         |                |         |         |         |         |         |         |                |         |         |
|         |           | Evening   |   |        |        |        |        |        |        |               |        |         |   |         |         |         |                |         |         |         |         |         |         |                |         |         |         |         | П       |         |                |         | П       |
|         | CALVI     | Morning   |   |        |        |        |        |        |        |               |        |         |   |         |         |         |                |         |         |         |         |         |         |                |         |         |         |         | П       |         |                |         |         |
|         |           | Afternoon |   |        |        |        |        |        |        |               |        |         |   |         |         |         |                |         |         |         |         |         |         |                |         |         |         |         |         |         |                |         | П       |
|         |           | Night     |   |        |        |        |        |        |        |               |        |         |   |         |         |         |                |         |         |         |         |         | П       |                |         |         |         |         |         |         |                |         |         |
|         | P.VECCHIO | Night     |   |        | Г      |        |        |        |        | Г             | Г      | Г       | П |         |         | Г       | Г              | П       | П       |         |         |         | Г       |                | П       | Г       |         |         | П       |         |                |         | П       |
|         |           |           | S | M<br>2 | T<br>3 | W<br>4 | T<br>5 | F<br>6 | S<br>7 | <b>S</b><br>8 | M<br>9 | T<br>10 | W | T<br>12 | F<br>13 | S<br>14 | <b>S</b><br>15 | M<br>16 | T<br>17 | W<br>18 | T<br>19 | F<br>20 | S<br>21 | <b>S</b><br>22 | M<br>23 | T<br>24 | W<br>25 | T<br>26 | F<br>27 | S<br>28 | <b>S</b><br>29 | M<br>30 | T<br>31 |
| SAVONA  | BASTIA    | Morning   |   |        |        |        |        |        |        |               |        |         |   |         |         |         |                |         |         |         |         |         |         |                |         |         |         |         | П       |         |                |         | П       |
|         |           | Afternoon |   |        |        |        |        |        |        |               |        |         |   |         |         |         |                |         |         |         |         |         |         |                |         |         |         |         |         |         |                |         | П       |
|         |           | Night     |   |        |        |        |        |        |        |               |        |         |   |         |         |         |                |         |         |         |         |         |         |                |         |         |         |         |         |         |                |         |         |
| LIVORNO | BASTIA    | Morning   |   |        |        |        |        |        |        |               |        |         |   |         |         |         |                |         |         |         |         |         |         |                |         |         |         |         |         |         |                |         |         |
|         |           | Afternoon |   |        |        |        |        |        |        |               |        |         |   |         |         |         |                |         |         |         |         |         |         |                |         |         |         |         | П       |         |                |         | П       |
|         |           | Night     |   |        |        |        |        |        |        |               |        |         |   |         |         |         |                |         |         |         |         |         |         |                |         |         |         |         |         |         |                |         |         |

- Morning: Departure between 06:00 and 10:59 Afternoon: Departure between 11:00 and 16:59
- Evening: Departure between 17:00 and 19:59 Night: Departure from 20:00