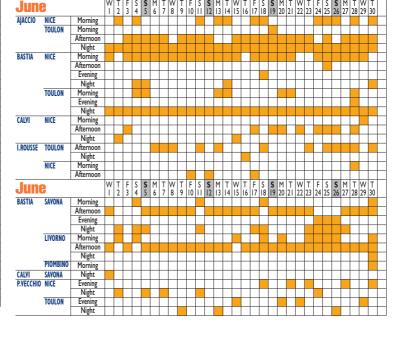

|           |         |           | _ | _      | _      | _      | _      | _      | _        | _ | _      | _       | _ | _       | _        | _       | _        | _       | _            | _       | _       | _       | _       | _              | _       | _       | _       | _       | _       | _       | _              | _        | _        |
|-----------|---------|-----------|---|--------|--------|--------|--------|--------|----------|---|--------|---------|---|---------|----------|---------|----------|---------|--------------|---------|---------|---------|---------|----------------|---------|---------|---------|---------|---------|---------|----------------|----------|----------|
| May       |         |           | S | M<br>2 | T<br>3 | W<br>4 | T<br>5 | F<br>6 | S<br>7   | 8 | M<br>9 | T<br>10 | W | T<br>12 | F<br> 13 | S<br>14 | <b>S</b> | M<br>16 | T<br>17      | W<br>I8 | T<br>19 | F<br>20 | S<br>21 | <b>S</b><br>22 | M<br>23 | T<br>24 | W<br>25 | T<br>26 | F<br>27 | S<br>28 | <b>S</b><br>29 | M<br>30  | T<br> 31 |
| AJACCIO   | NICE    | Morning   |   |        |        |        |        |        | Г        | Г |        |         |   | Г       |          |         | П        |         |              |         |         |         |         |                |         |         | Г       |         | Г       | Г       | П              | П        | П        |
| •         | TOULON  | Morning   |   |        |        |        |        |        |          |   |        |         |   |         |          |         |          |         |              |         |         |         |         |                |         |         |         |         |         |         |                | П        | П        |
|           |         | Afternoon |   |        |        |        |        |        |          |   |        |         |   |         |          |         |          |         |              |         |         |         |         |                |         |         |         |         |         |         |                | П        | П        |
|           |         | Night     |   |        |        |        |        |        |          |   |        |         |   |         |          |         |          |         |              |         |         |         |         |                |         |         |         |         |         |         |                |          |          |
| BASTIA    | NICE    | Morning   |   |        |        |        |        |        |          |   |        |         |   | Г       |          |         |          |         |              |         |         |         |         |                |         |         | П       |         |         |         |                | П        |          |
|           |         | Afternoon |   |        |        |        |        | Г      |          |   |        |         |   | Г       |          |         |          |         |              |         |         |         |         |                |         |         | Г       |         | Г       |         |                |          | П        |
|           |         | Night     | П |        |        |        |        | П      | Г        | Г |        |         |   |         |          |         |          |         |              |         |         |         |         |                |         |         |         | П       |         |         |                | П        | П        |
|           | TOULON  | Morning   |   |        |        |        |        |        |          |   |        |         |   |         |          |         |          |         |              |         |         |         |         |                |         |         |         |         |         |         |                | П        |          |
|           |         | Night     |   |        |        |        |        |        |          |   |        |         |   |         |          |         |          |         |              |         |         |         |         |                |         |         |         |         |         |         |                |          |          |
| CALVI     | NICE    | Morning   |   |        |        |        |        | Г      |          |   |        |         |   | Г       |          |         |          |         |              |         |         |         |         |                |         |         |         |         |         |         |                |          | П        |
|           |         | Afternoon |   |        |        |        |        | Г      |          |   |        |         |   | Г       |          |         |          |         |              |         |         |         |         |                |         |         |         |         |         |         |                | П        | П        |
|           |         | Night     | П | Г      |        |        |        | Г      | Г        | Г |        |         |   | Г       |          |         |          |         |              |         |         |         |         |                |         |         | Г       | П       | Г       |         |                |          |          |
|           | TOULON  | Morning   |   |        |        |        |        |        |          |   |        |         |   |         |          |         |          |         |              |         |         |         |         |                |         |         |         |         |         |         |                |          |          |
| I.ROUSSE  | TOULON  | Afternoon |   |        |        |        |        |        |          |   |        |         |   |         |          |         |          |         |              |         |         |         |         |                |         |         |         |         |         |         |                |          |          |
|           |         |           | S | М      |        | W      | Ţ      | F      | S<br>7   | 8 | М      | T       | W | Ţ       | F        | S       | S        | М       | Ţ            | W<br>I8 | T       | F       | S       | S              | М       | T       | W       | T       | F       | S<br>28 | S              | М        | T        |
| DACTIA    | CHVONA  | М .       |   | 2      | 3      | 4      | 5      | 6      | /        | 8 | 9      | 10      | Ш | 12      | 13       | 14      | 15       | 16      | 17           | 18      | 19      | 20      | 21      | 22             | 23      | 24      | 25      | 26      | 2/      | 28      | 29             | 30       | 31       |
| BASTIA    | SAVONA  | Morning   | ₩ |        |        |        |        | L      | <u> </u> | _ | _      | _       | _ | L       |          |         |          |         |              |         |         |         |         |                |         | _       | _       |         |         |         |                | ш        |          |
|           |         | Afternoon | ⊢ |        |        |        |        | _      |          |   |        |         |   | _       |          |         |          |         |              |         |         |         |         |                |         |         |         |         |         |         |                |          |          |
|           | LIVARNA | Night     | ⊢ | _      |        |        |        | _      |          |   |        |         |   | ш       |          |         |          |         |              | _       | ш       |         |         |                |         |         |         |         | L       |         | ш              | $\vdash$ | Н        |
|           | LIVORNO | Morning   |   |        |        |        |        | _      |          |   |        |         |   |         |          |         |          |         |              |         |         |         |         |                |         |         |         |         |         |         | Ш              | ш        | Ш        |
|           |         | Afternoon |   |        |        |        |        |        |          |   |        |         |   | _       |          |         |          |         |              |         |         |         |         |                |         |         |         |         |         |         |                |          |          |
|           |         | Evening   | _ |        |        |        |        | _      | L        | L |        |         |   | _       |          |         |          |         |              |         | Ш       |         |         | _              |         |         |         | _       | L       |         | Ш              | $\sqcup$ | Н        |
|           |         | Night     | _ | L      |        | _      | _      | L      | L        | L | _      |         | _ | _       |          |         |          |         | _            |         | Ш       |         |         | _              |         |         | L       | _       | L       |         | ш              | $\sqcup$ | Н        |
| CALVI     | SAVONA  | Afternoon | _ | L      | L      | _      |        | L      | L        | L | _      |         |   | L       |          |         | _        | _       | _            |         |         |         |         | _              |         |         | L       |         | L       | L       | ш              | ш        | Ш        |
| P.VECCHIO | NICE    | Night     |   |        |        |        |        |        |          |   |        |         |   | $\Box$  |          |         |          |         | $oxed{oxed}$ |         |         |         |         |                |         | $\perp$ |         |         |         |         | Ш              | ш        |          |

- Morning: Departure between 06:00 and 10:59 Afternoon: Departure between 11:00 and 16:59
- Evening: Departure between 17:00 and 19:59 Night: Departure from 20:00