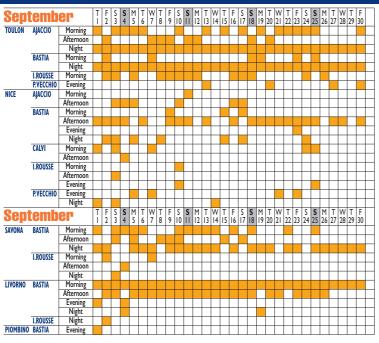

• Evening: Departure between 17:00 and 19:59 • Night: Departure from 20:00

In case of cancellations or delays due to bad weather the shipping company rejects any responsibility. This restriction also applies to incidents not caused by the shipping company.