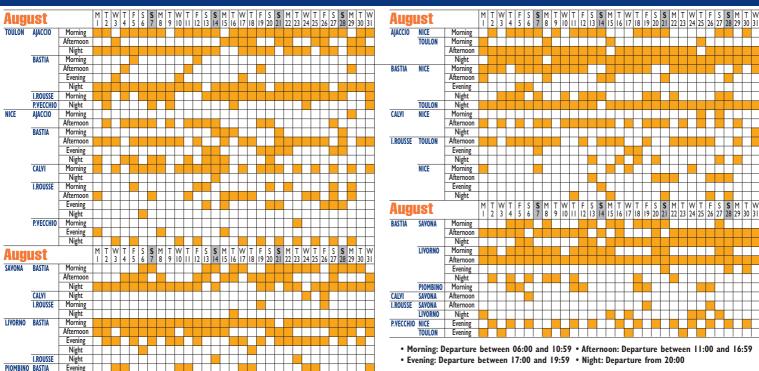

- Morning: Departure between 06:00 and 10:59 Afternoon: Departure between 11:00 and 16:59
- Evening: Departure between 17:00 and 19:59 Night: Departure from 20:00