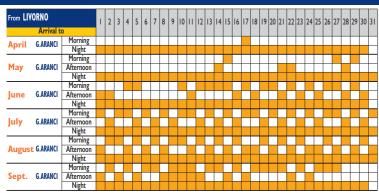

| From NICI     | E          |         | ı | 2 | 3 | 4 | 5 | 6 | 7 | 8 | 9 | 10 | П | 12 | 13 | 14 | 15 | 16 | 17 | 18 | 19 | 20 | 21 | 22 | 23 | 24 | 25 | 26 | 27 | 28 | 29 | 30 | 31 |
|---------------|------------|---------|---|---|---|---|---|---|---|---|---|----|---|----|----|----|----|----|----|----|----|----|----|----|----|----|----|----|----|----|----|----|----|
|               | Arrival to | )       |   |   |   |   |   |   |   |   |   |    |   |    |    |    |    |    |    |    |    |    |    |    |    |    |    |    |    |    |    |    |    |
| May           | G.ARANCI   | Night   |   |   | Г |   |   |   |   |   |   |    |   |    |    |    |    |    |    |    |    |    |    |    |    |    |    |    |    |    |    |    | Г  |
| lune          | G.ARANCI   | Evening | Г |   |   |   |   |   |   |   |   |    |   |    | П  |    |    | П  |    |    |    |    |    |    |    |    |    |    |    |    |    |    | Г  |
| Julie         | U.ARANCI   | Night   |   |   |   |   |   |   |   |   |   |    |   |    |    |    |    |    |    |    |    |    |    |    |    |    |    |    |    |    |    |    |    |
| July          | G.ARANCI   | Evening |   |   | Г |   |   |   |   |   |   |    |   |    |    |    |    |    |    |    |    |    |    |    |    |    |    |    |    |    |    |    | Γ  |
| July          | G.ANARCI   | Night   |   |   | Г | Г |   |   |   |   |   |    |   |    |    |    |    |    |    |    |    |    |    |    |    |    |    |    |    |    |    |    | Γ  |
|               | G.ARANCI   | Evening |   |   |   |   |   |   |   |   |   |    |   |    |    |    |    |    |    |    |    |    |    |    |    |    |    |    |    |    |    |    | Γ  |
| <b>August</b> | G.ANANCI   | Night   |   |   |   |   |   |   |   |   |   |    |   |    |    |    |    |    |    |    |    |    |    |    |    |    |    |    |    |    |    |    | Γ  |
|               | P.TORRES   | Morning |   |   |   |   |   |   |   |   |   |    |   |    |    |    |    |    |    |    |    |    |    |    |    |    |    |    |    |    |    |    | Π  |
| Sept.         | G.ARANCI   | Evening |   |   |   |   |   |   |   |   |   |    |   |    |    |    |    |    |    |    |    |    |    |    |    |    |    |    |    |    |    |    | Г  |
| sept.         | U.ANAITCI  | Night   |   |   |   |   |   |   |   |   |   |    |   |    |    |    |    |    |    |    |    |    |    |    |    |    |    |    |    |    |    |    | Γ  |