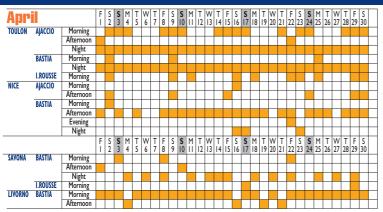

## Mainland - Corsica Corsica ferries sardinia ferries Corsica - Mainland

| May     |           |           | S | M<br>2 | T<br>3 | W<br>4 | T<br>5 | F<br>6 | S<br>7 | <b>S</b> 8    | M<br>9 | T<br>10 | W | T<br>12 | F<br>13 | S<br>14 | <b>S</b> 15    | M<br>16 | T<br>17 | W<br>18 | T<br>19 | F<br>20 | S<br>21 | <b>S</b> 22    | M<br>23 | T<br>24 | W<br>25 | T<br>26 | F<br>27 | S<br>28 | <b>S</b> 29    | M<br>30 | T<br>31 |
|---------|-----------|-----------|---|--------|--------|--------|--------|--------|--------|---------------|--------|---------|---|---------|---------|---------|----------------|---------|---------|---------|---------|---------|---------|----------------|---------|---------|---------|---------|---------|---------|----------------|---------|---------|
| TOULON  | AJACCIO   | Morning   |   |        |        |        |        |        |        |               | Г      |         |   |         |         |         | П              |         |         |         |         |         |         |                |         |         |         |         |         |         |                |         |         |
|         |           | Afternoon |   |        | Г      |        |        |        |        | Г             | Г      | Г       | П | Г       |         |         | Г              |         |         |         |         |         | Г       |                | П       | Г       |         |         |         |         |                |         | П       |
|         |           | Night     |   |        |        |        |        |        |        |               |        |         |   |         |         |         |                |         |         |         |         |         |         |                |         |         |         |         |         |         |                |         |         |
|         | BASTIA    | Morning   |   |        |        |        |        |        |        |               |        |         |   |         |         |         |                |         |         |         |         |         |         |                |         |         |         |         |         |         |                |         | П       |
|         |           | Night     |   |        |        |        |        |        |        |               |        |         |   |         |         |         |                |         |         |         |         |         |         |                |         |         |         |         |         |         |                |         |         |
|         | CALVI     | Night     |   |        |        |        |        |        |        |               |        |         |   |         |         |         |                |         |         |         |         |         |         |                |         | Г       |         |         |         | Г       |                |         | П       |
|         | I.ROUSSE  | Morning   |   |        |        |        |        |        |        |               |        |         |   |         |         |         |                |         |         |         |         |         |         |                |         |         |         |         | П       |         |                |         |         |
| NICE    | AJACCIO   | Afternoon |   |        |        |        |        |        |        | Г             | Г      | Г       | П |         |         |         | Г              |         |         |         |         |         | П       |                | П       | П       |         |         | П       |         |                |         | П       |
|         |           | Night     |   |        | Г      |        | Г      |        |        | Г             | Г      | Г       | П | Г       |         | Г       | Г              |         |         |         |         |         | Г       |                | П       | Г       |         |         | П       |         |                |         | П       |
|         | BASTIA    | Afternoon |   |        |        |        |        |        |        |               | П      | Г       |   |         |         |         |                | П       |         |         |         |         |         |                |         |         |         |         |         |         |                |         |         |
|         |           | Evening   |   |        |        |        |        |        |        |               |        |         |   |         |         |         |                |         |         |         |         |         |         |                |         |         |         |         | П       |         |                |         | П       |
|         | CALVI     | Morning   |   |        |        |        |        |        |        |               |        |         |   |         |         |         |                |         |         |         |         |         |         |                |         |         |         |         | П       |         |                |         |         |
|         |           | Afternoon |   |        |        |        |        |        |        |               |        |         |   |         |         |         |                |         |         |         |         |         |         |                |         |         |         |         |         |         |                |         | П       |
|         |           | Night     |   |        |        |        |        |        |        |               |        |         |   |         |         |         |                |         |         |         |         |         | П       |                |         |         |         |         |         |         |                |         |         |
|         | P.VECCHIO | Night     |   |        | Г      |        |        |        |        | Г             | Г      | Г       | П |         |         | Г       | Г              | П       | П       |         |         |         | Г       |                | П       | Г       |         |         | П       |         |                |         | П       |
|         |           |           | S | M<br>2 | T<br>3 | W<br>4 | T<br>5 | F<br>6 | S<br>7 | <b>S</b><br>8 | M<br>9 | T<br>10 | W | T<br>12 | F<br>13 | S<br>14 | <b>S</b><br>15 | M<br>16 | T<br>17 | W<br>18 | T<br>19 | F<br>20 | S<br>21 | <b>S</b><br>22 | M<br>23 | T<br>24 | W<br>25 | T<br>26 | F<br>27 | S<br>28 | <b>S</b><br>29 | M<br>30 | T<br>31 |
| SAVONA  | BASTIA    | Morning   |   |        |        |        |        |        |        |               |        |         |   |         |         |         |                |         |         |         |         |         |         |                |         |         |         |         | П       |         |                |         | П       |
|         |           | Afternoon |   |        |        |        |        |        |        |               |        |         |   |         |         |         |                |         |         |         |         |         |         |                |         |         |         |         |         |         |                |         | П       |
|         |           | Night     |   |        |        |        |        |        |        |               |        |         |   |         |         |         |                |         |         |         |         |         |         |                |         |         |         |         |         |         |                |         |         |
| LIVORNO | BASTIA    | Morning   |   |        |        |        |        |        |        |               |        |         |   |         |         |         |                |         |         |         |         |         |         |                |         |         |         |         |         |         |                |         |         |
|         |           | Afternoon |   |        |        |        |        |        |        |               |        |         |   |         |         |         |                |         |         |         |         |         |         |                |         |         |         |         | П       |         |                |         | П       |
|         |           | Night     |   |        |        |        |        |        |        |               |        |         |   |         |         |         |                |         |         |         |         |         |         |                |         |         |         |         |         |         |                |         |         |

- Morning: Departure between 06:00 and 10:59 Afternoon: Departure between 11:00 and 16:59
- Evening: Departure between 17:00 and 19:59 Night: Departure from 20:00