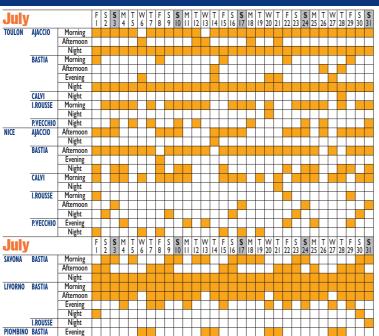

| July      |          |           | F | S<br>2 | <b>S</b> | M<br>4 | T<br>5 | W      | T<br>7 | F<br>8 | S      | <b>S</b> | M | T<br>12 | W<br>I3 | T<br>14 | F<br>15 | S<br>16 | <b>S</b>       | M<br>18 | T<br>19 | W<br>20 | T<br>21 | F<br>22 | S<br>23 | S<br>24        | M<br>25 | T<br>26 | W<br>27 | T<br>28 | F<br>29 | S<br>30 | - |
|-----------|----------|-----------|---|--------|----------|--------|--------|--------|--------|--------|--------|----------|---|---------|---------|---------|---------|---------|----------------|---------|---------|---------|---------|---------|---------|----------------|---------|---------|---------|---------|---------|---------|---|
| AJACCIO   | NICE     | Morning   | Ė | Ť      | Ť        | Ť      | Ť      | Ė      | Ė      | Ť      |        | -        |   | _       |         |         |         |         |                |         |         |         |         |         |         | _              |         |         | Ē       |         | _       | _       | f |
| •         | TOULON   | Morning   | Г |        |          |        |        | Г      | П      |        |        |          |   |         |         |         |         |         |                |         |         |         |         |         |         | Г              |         |         |         |         |         |         | t |
|           |          | Afternoon |   |        |          |        |        |        |        |        |        |          |   |         |         |         |         |         |                |         |         |         |         |         |         |                |         |         |         |         |         |         | t |
|           | İ        | Night     |   |        |          |        |        |        |        |        |        |          |   |         |         |         |         |         |                |         |         |         |         |         |         |                |         |         |         |         |         |         | t |
| BASTIA    | NICE     | Morning   |   |        |          |        |        |        |        |        |        |          |   |         |         |         |         |         |                |         |         |         |         |         |         |                |         |         |         |         |         |         | t |
|           |          | Afternoon | Г |        |          |        |        | Т      |        |        | Г      | Г        |   |         |         |         | П       |         |                |         |         |         |         |         | Т       | Т              |         | П       | П       |         |         | Т       | t |
|           | l        | Evening   |   |        |          | П      |        | П      | П      | П      |        |          |   |         | П       | П       |         |         |                |         |         |         |         |         |         |                | Т       |         | П       |         |         |         | İ |
|           | l        | Night     | Г |        |          |        |        | Г      | П      |        | Г      |          |   |         | П       |         |         |         |                |         |         |         |         |         | Т       |                |         |         |         |         |         | Т       | Ì |
|           | TOULON   | Morning   |   |        |          |        |        |        |        |        |        |          |   |         |         |         |         |         |                |         |         |         |         |         |         |                |         |         | П       |         |         |         | t |
|           |          | Evening   |   |        |          |        |        |        |        |        |        |          |   |         |         |         |         |         |                |         |         |         |         |         |         |                |         |         |         |         |         |         | İ |
|           | İ        | Night     |   |        |          |        |        |        |        |        |        |          |   |         |         |         |         |         |                |         |         |         |         |         |         |                |         |         |         |         |         |         | İ |
| CALVI     | NICE     | Afternoon |   | Г      |          |        |        |        |        |        | Г      |          |   |         |         |         |         |         |                |         |         |         |         |         |         |                |         | П       |         |         |         |         | İ |
|           | TOULON   | Evening   | П |        | П        | П      |        | Т      |        | П      |        | Г        |   |         |         |         | П       |         |                |         | П       |         | П       | П       |         | Т              |         |         |         | П       | П       |         | İ |
| I.ROUSSE  | TOULON   | Morning   |   |        |          |        |        | Г      | П      |        | Г      |          |   |         |         |         |         |         |                |         |         |         |         |         |         |                |         |         | П       |         |         |         | İ |
|           | İ        | Afternoon |   |        |          |        |        |        |        |        |        |          |   |         |         |         |         |         |                |         |         |         |         |         |         |                |         |         |         |         |         |         | ı |
|           | İ        | Evening   |   |        |          |        |        |        |        |        |        |          |   |         |         |         |         |         |                |         |         |         |         |         |         |                |         | П       |         |         |         |         | Ì |
|           | İ        | Night     |   |        |          |        |        |        |        |        |        |          |   |         |         |         |         |         |                |         |         |         |         |         |         |                |         | П       |         |         |         |         | İ |
|           | NICE     | Morning   |   |        |          |        |        |        |        |        |        |          |   |         |         |         |         |         |                |         |         |         |         |         |         |                |         |         |         |         |         |         | İ |
| July      |          |           | F | S<br>2 | <b>S</b> | M<br>4 | T<br>5 | W<br>6 | T<br>7 | F<br>8 | S<br>9 | <b>S</b> | M | T<br>12 | W<br>I3 | T<br>14 | F<br>15 | S<br>16 | <b>S</b><br>17 | M<br>18 | T<br>19 | W<br>20 | T<br>21 | F<br>22 | S<br>23 | <b>S</b><br>24 | M<br>25 | T<br>26 | W<br>27 | T<br>28 | F<br>29 | S<br>30 | Ì |
| BASTIA    | SAVONA   | Morning   |   |        |          |        |        | П      |        |        |        |          |   |         |         |         |         |         |                |         |         |         |         |         |         |                |         |         |         |         |         |         | ĺ |
|           | ĺ        | Afternoon |   | П      |          |        |        |        |        |        | Г      |          |   |         |         |         |         |         |                |         |         |         |         |         | Т       |                |         |         |         |         |         | Т       | 1 |
|           | ĺ        | Night     |   |        |          |        |        | П      | П      |        |        |          |   |         | П       | П       |         |         |                |         |         | П       |         |         |         |                |         | П       | П       | П       |         |         | I |
|           | LIVORNO  | Morning   |   | П      |          |        |        |        |        |        |        |          |   |         |         |         |         |         |                |         |         |         |         |         |         |                |         |         |         |         |         |         |   |
|           | İ        | Afternoon |   |        |          |        |        |        |        |        |        |          |   |         |         |         |         |         |                |         |         |         |         |         |         |                |         |         |         |         |         |         | İ |
|           | İ        | Night     | Г |        |          |        | Т      | Г      |        |        |        |          | П |         |         |         |         |         | Т              |         |         |         |         |         | П       |                |         | П       |         |         | П       |         | İ |
|           | PIOMBINO | Morning   |   |        |          |        |        |        |        |        |        |          |   |         |         |         |         |         |                |         |         |         |         |         |         |                |         |         |         |         |         |         | Ì |
| CALVI     | SAVONA   | Afternoon |   |        |          |        |        |        | П      |        |        |          |   |         |         | П       |         |         |                |         |         |         |         |         |         |                |         |         |         | П       | П       |         | I |
| P.VECCHIO | NICE     | Morning   |   |        |          |        |        |        |        |        |        |          |   |         |         |         |         |         |                |         |         |         |         |         |         |                |         |         |         |         |         |         | Ì |
|           | l        | Evening   |   |        |          |        |        |        |        |        |        |          |   |         |         |         |         |         |                |         |         |         |         |         |         |                |         |         |         |         |         |         | İ |
|           | TOULON   | Evening   |   |        |          |        |        |        |        |        |        |          |   |         |         |         |         |         |                |         |         |         |         |         |         |                |         | г       |         |         |         |         | Ì |

- Morning: Departure between 06:00 and 10:59 Afternoon: Departure between 11:00 and 16:59
- Evening: Departure between 17:00 and 19:59 Night: Departure from 20:00

Several crossings from Mainland (France and Italy) to Corsica, with a large choice of departures and ferry routes.