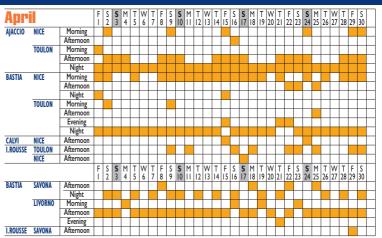

|           |         |           | _ | _      | _      | _      | _      | _      | _        | _ | _      | _       | _ | _       | _        | _       | _        | _       | _            | _       | _       | _       | _       | _              | _       | _       | _       | _       | _       | _       | _              | _        | _        |
|-----------|---------|-----------|---|--------|--------|--------|--------|--------|----------|---|--------|---------|---|---------|----------|---------|----------|---------|--------------|---------|---------|---------|---------|----------------|---------|---------|---------|---------|---------|---------|----------------|----------|----------|
| May       |         |           | S | M<br>2 | T<br>3 | W<br>4 | T<br>5 | F<br>6 | S<br>7   | 8 | M<br>9 | T<br>10 | W | T<br>12 | F<br> 13 | S<br>14 | <b>S</b> | M<br>16 | T<br>17      | W<br>I8 | T<br>19 | F<br>20 | S<br>21 | <b>S</b><br>22 | M<br>23 | T<br>24 | W<br>25 | T<br>26 | F<br>27 | S<br>28 | <b>S</b><br>29 | M<br>30  | T<br> 31 |
| AJACCIO   | NICE    | Morning   |   |        |        |        |        |        | Г        | Г |        |         |   | Г       |          |         | П        |         |              |         |         |         |         |                |         |         | Г       |         | Г       | Г       | П              | П        | П        |
| •         | TOULON  | Morning   |   |        |        |        |        |        |          |   |        |         |   |         |          |         |          |         |              |         |         |         |         |                |         |         |         |         |         |         |                | П        | П        |
|           |         | Afternoon |   |        |        |        |        |        |          |   |        |         |   |         |          |         |          |         |              |         |         |         |         |                |         |         |         |         |         |         |                | П        | П        |
|           |         | Night     |   |        |        |        |        |        |          |   |        |         |   |         |          |         |          |         |              |         |         |         |         |                |         |         |         |         |         |         |                |          |          |
| BASTIA    | NICE    | Morning   |   |        |        |        |        |        |          |   |        |         |   | Г       |          |         |          |         |              |         |         |         |         |                |         |         | П       |         |         |         |                | П        |          |
|           |         | Afternoon |   |        |        |        |        | Г      |          |   |        |         |   | Г       |          |         |          |         |              |         |         |         |         |                |         |         | Г       |         | Г       |         |                |          | П        |
|           |         | Night     | П |        |        |        |        | П      | Г        | Г |        |         |   |         |          |         |          |         |              |         |         |         |         |                |         |         |         | П       |         |         |                | П        | П        |
|           | TOULON  | Morning   |   |        |        |        |        |        |          |   |        |         |   |         |          |         |          |         |              |         |         |         |         |                |         |         |         |         |         |         |                | П        |          |
|           |         | Night     |   |        |        |        |        |        |          |   |        |         |   |         |          |         |          |         |              |         |         |         |         |                |         |         |         |         |         |         |                |          |          |
| CALVI     | NICE    | Morning   |   |        |        |        |        | Г      |          |   |        |         |   | Г       |          |         |          |         |              |         |         |         |         |                |         |         |         |         |         |         |                |          | П        |
|           |         | Afternoon |   |        |        |        |        | Г      |          |   |        |         |   | Г       |          |         |          |         |              |         |         |         |         |                |         |         |         |         |         |         |                | П        | П        |
|           |         | Night     | П | Г      |        |        |        | Г      | Г        | Г |        |         |   | Г       |          |         |          |         |              |         |         |         |         |                |         |         | Г       | П       | Г       |         |                |          |          |
|           | TOULON  | Morning   |   |        |        |        |        |        |          |   |        |         |   |         |          |         |          |         |              |         |         |         |         |                |         |         |         |         |         |         |                |          |          |
| I.ROUSSE  | TOULON  | Afternoon |   |        |        |        |        |        |          |   |        |         |   |         |          |         |          |         |              |         |         |         |         |                |         |         |         |         |         |         |                |          |          |
|           |         |           | S | М      |        | W      | Ţ      | F      | S<br>7   | 8 | М      | T       | W | Ţ       | F        | S       | S        | М       | Ţ            | W<br>I8 | T       | F       | S       | S              | М       | T       | W       | T       | F       | S<br>28 | S              | М        | T        |
| DACTIA    | CHVONA  | М .       |   | 2      | 3      | 4      | 5      | 6      | /        | 8 | 9      | 10      | Ш | 12      | 13       | 14      | 15       | 16      | 17           | 18      | 19      | 20      | 21      | 22             | 23      | 24      | 25      | 26      | 2/      | 28      | 29             | 30       | 31       |
| BASTIA    | SAVONA  | Morning   | ₩ |        |        |        |        | L      | <u> </u> | _ | _      | _       | _ | L       |          |         |          |         |              |         |         |         |         |                |         | _       | _       |         |         |         |                | ш        |          |
|           |         | Afternoon | ⊢ |        |        |        |        | _      |          |   |        |         |   | _       |          |         |          |         |              |         |         |         |         |                |         |         |         |         |         |         |                |          |          |
|           | LIVARNA | Night     | ⊢ | _      |        |        |        | _      |          |   |        |         |   | ш       |          |         |          |         |              | _       | ш       |         |         |                |         |         |         |         | L       |         | ш              | $\vdash$ | Н        |
|           | LIVORNO | Morning   |   |        |        |        |        | _      |          |   |        |         |   |         |          |         |          |         |              |         |         |         |         |                |         |         |         |         |         |         | Ш              | ш        | Ш        |
|           |         | Afternoon |   |        |        |        |        |        |          |   |        |         |   | _       |          |         |          |         |              |         |         |         |         |                |         |         |         |         |         |         |                |          |          |
|           |         | Evening   | _ |        |        |        |        | _      | L        | L |        |         |   | _       |          |         |          |         |              |         | Ш       |         |         | _              |         |         |         | _       | L       |         | Ш              | $\sqcup$ | Н        |
|           |         | Night     | _ | L      |        | _      | _      | L      | L        | L | _      |         | _ | _       |          |         |          |         | _            |         | Ш       |         |         | _              |         |         | L       | _       | L       |         | ш              | $\sqcup$ | Н        |
| CALVI     | SAVONA  | Afternoon | _ | L      | L      | _      |        | L      | L        | L | _      |         |   | L       |          |         | _        | _       | _            |         |         |         |         | _              |         |         | L       |         | L       | L       | ш              | ш        | Ш        |
| P.VECCHIO | NICE    | Night     |   |        |        |        |        |        |          |   |        |         |   | $\Box$  |          |         |          |         | $oxed{oxed}$ |         |         |         |         |                |         | $\perp$ |         |         |         |         | Ш              | ш        |          |

- Morning: Departure between 06:00 and 10:59 Afternoon: Departure between 11:00 and 16:59
- Evening: Departure between 17:00 and 19:59 Night: Departure from 20:00