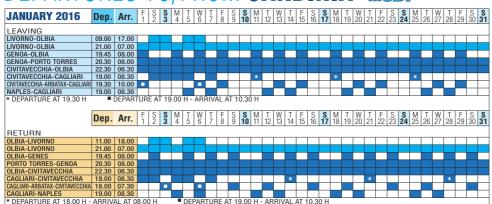

## DEPARTURES TO/FROM SARDINIA

DEPARTURE Мову

DEPARTURE TIRRENIA

DEPARTURE

SUBJECT TO CHANGE, YOU WILL FIND THE CURRENT TIMETABLE AND FARES ON WEBSITE www.mobylines.com www.tirrenia.de

## DEPARTURES TO/FROM SARDINIA

## DEPARTURES TO/FROM **SARDINIA**