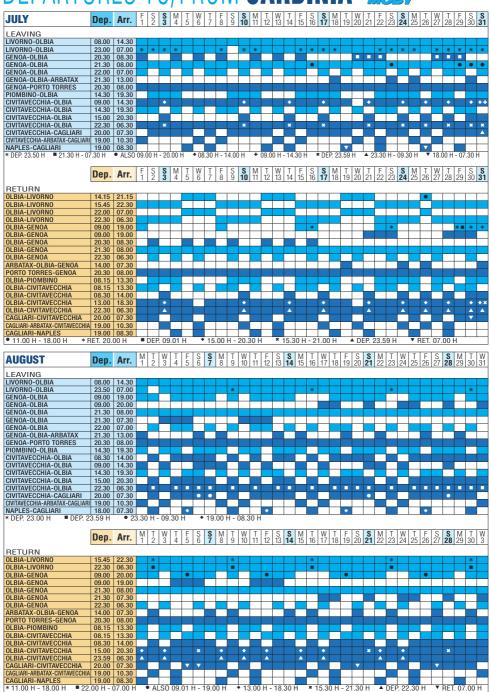

## DEPARTURES TO/FROM SARDINIA

DEPARTURE Мову

DEPARTURE TIRRENIA

DEPARTURE

SUBJECT TO CHANGE, YOU WILL FIND THE CURRENT TIMETABLE AND FARES ON WEBSITE www.mobylines.com www.tirrenia.de

## DEPARTURES TO/FROM SARDINIA

## DEPARTURES TO/FROM **SARDINIA**

#### IS YOUR DESTINATION SARDINIA?

- Genoa-Olbia-Genoa the whole year along overnight departures by Tirrenia. The ships Moby Drea and Moby Otta strengthen this connection from mid-May until end of September.
- Genoa-Olbia-Arbatax and return, book on Tirrenia from mid-June until early September.
- Genoa-Porto Torres-Genoa gets offered the whole year daily as comfortable overnight crossings by Tirrenia.
- Livorno-Olbia-Livorno, a MOBY-connection by Moby Wonder and Moby Aki, departures each day and night at comfortable times.
- Piombino-Olbia-Piombino, MOBY ships are charged with day service from early June until middle September. Additionally, CAMPING on BOARD on Ro-Pax ferries probably gets possible.
- Civitavecchia-Olbia-Civitavecchia is proposed as by MOBY as by Tirrenia with day- and overnight departures.
- Civitavecchia-Cagliari-Civitavecchia is a yearround connection like the route
- Civitavecchia-Arbatax-Cagliari, which is as well offered by Tirrenia.
- Naples-Cagliari-Naples rounds the Tirrenia proposition, with night departures several times weakly.