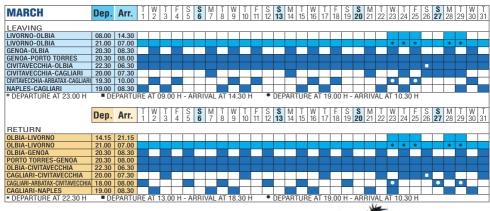

## DEPARTURES TO/FROM SARDINIA

DEPARTURE Мову

DEPARTURE TIRRENIA

DEPARTURE

SUBJECT TO CHANGE, YOU WILL FIND THE CURRENT TIMETABLE AND FARES ON WEBSITE www.mobylines.com www.tirrenia.de

## DEPARTURES TO/FROM SARDINIA

## DEPARTURES TO/FROM **SARDINIA**