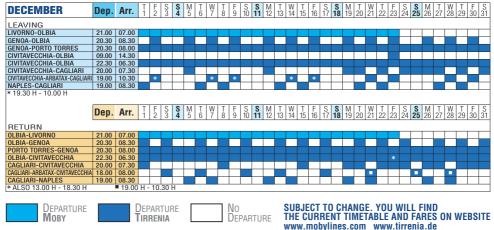

## DEPARTURES TO/FROM SARDINIA

DEPARTURE Мову

DEPARTURE TIRRENIA

DEPARTURE

SUBJECT TO CHANGE, YOU WILL FIND THE CURRENT TIMETABLE AND FARES ON WEBSITE www.mobylines.com www.tirrenia.de

## DEPARTURES TO/FROM SARDINIA

## DEPARTURES TO/FROM **SARDINIA**