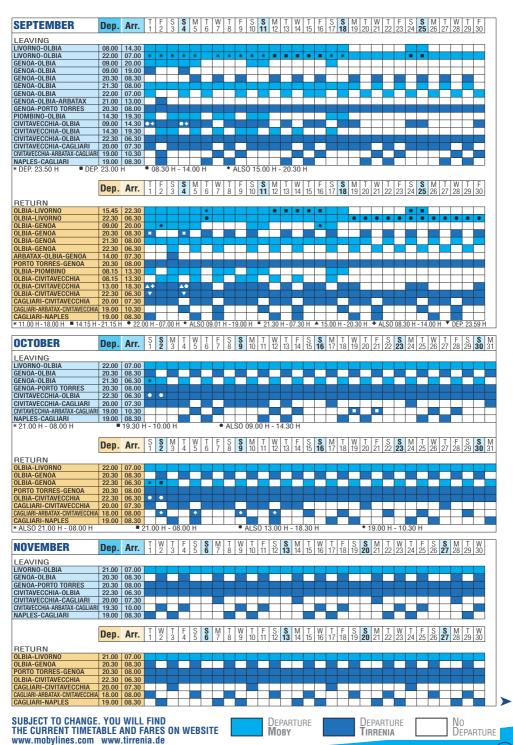

## DEPARTURES TO/FROM SARDINIA

DEPARTURE Мову

DEPARTURE TIRRENIA

DEPARTURE

SUBJECT TO CHANGE, YOU WILL FIND THE CURRENT TIMETABLE AND FARES ON WEBSITE www.mobylines.com www.tirrenia.de

## DEPARTURES TO/FROM SARDINIA

## DEPARTURES TO/FROM **SARDINIA**

#### IS YOUR DESTINATION SARDINIA?

- Genoa-Olbia-Genoa the whole year along overnight departures by Tirrenia. The ships Moby Drea and Moby Otta strengthen this connection from mid-May until end of September.
- Genoa-Olbia-Arbatax and return, book on Tirrenia from mid-June until early September.
- Genoa-Porto Torres-Genoa gets offered the whole year daily as comfortable overnight crossings by Tirrenia.
- Livorno-Olbia-Livorno, a MOBY-connection by Moby Wonder and Moby Aki, departures each day and night at comfortable times.
- Piombino-Olbia-Piombino, MOBY ships are charged with day service from early June until middle September. Additionally, CAMPING on BOARD on Ro-Pax ferries probably gets possible.
- Civitavecchia-Olbia-Civitavecchia is proposed as by MOBY as by Tirrenia with day- and overnight departures.
- Civitavecchia-Cagliari-Civitavecchia is a yearround connection like the route
- Civitavecchia-Arbatax-Cagliari, which is as well offered by Tirrenia.
- Naples-Cagliari-Naples rounds the Tirrenia proposition, with night departures several times weakly.