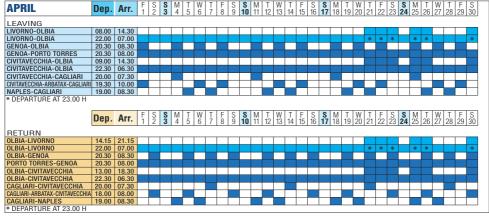

## DEPARTURES TO/FROM SARDINIA

DEPARTURE Мову

DEPARTURE TIRRENIA

DEPARTURE

SUBJECT TO CHANGE, YOU WILL FIND THE CURRENT TIMETABLE AND FARES ON WEBSITE www.mobylines.com www.tirrenia.de

## DEPARTURES TO/FROM SARDINIA

## DEPARTURES TO/FROM **SARDINIA**