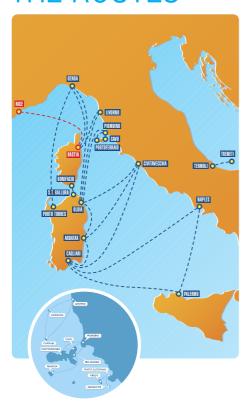

## THE ROUTES

#### YOU WANT TO GO TO CORSICA?

- NEW Nice-Bastia-Nice, from June 1st until August 14th, MOBY offers overnight travels from Nice and return day over from Bastia. From August 16th, she offers overnight travels from Bastia and day departures leaving Nice. Mostly it's operated the whole year by Moby Zazà, new in the MOBY fleet.
- Genoa-Bastia-Genoa from middle May to end of September by Moby Corse. Comfortable overnight crossings on outbound and return at 11 AM.
- Livorno-Bastia-Livorno up to 2 day and 1 overnight trip a. o. by Moby Vincent from end of Mai until end of September.

#### From Corsica to Sardinia or vice versa:

 Bonifacio-S. Teresa di Gallura: from end of March until end of September, MOBY ships are on their way several times daily. You can use this route either as "bridge" or for a day trip.

#### IS YOUR DESTINATION SARDINIA?

- Genoa-Olbia-Genoa the whole year along overnight departures by Tirrenia. The ships Moby Drea and Moby Otta strengthen this connection from mid-May until end of September.
- Genoa-Olbia-Arbatax and return, book on Tirrenia from mid-June until early September.
- Genoa-Porto Torres-Genoa gets offered the whole year daily as comfortable overnight crossings by Tirrenia.
- Livorno-Olbia-Livorno, a MOBY-connection by Moby Wonder and Moby Aki, departures each day and night at comfortable times.
- Piombino-Olbia-Piombino, MOBY ships are charged with day service from early June until middle September. Additionally, CAMPING on BOARD on Ro-Pax ferries probably gets possible.
- Civitavecchia-Olbia-Civitavecchia is proposed as by MOBY as by Tirrenia with day- and overnight departures.
- Civitavecchia-Cagliari-Civitavecchia is a yearround connection like the route
- Civitavecchia-Arbatax-Cagliari, which is as well offered by Tirrenia.
- Naples-Cagliari-Naples rounds the Tirrenia proposition, with night departures several times weakly.

#### YOU WANT TO TRAVEL TO SICILY?

 Naples-Palermo-Naples Tirrenia offers you daily and all year long overnight departures.

### Why not travel to Sicily via Sardinia or vice versa

- Cagliari-Palermo-Cagliari each Friday (Camping on Board possible), the whole year along.
   Tirrenia offers you an overnight crossing, very well reachable if you have booked a crossing from
- Ital. continent-Sardinia as well. Use the option to combine two islands.

### DID YOU SELECT ISLE OF ELBA OR THE ISLANDS OF THE TOSCANIAN ARCHIPELAGO?

 You find further information about the Moby and the Toremar connections on p. 15.

#### IS TREMITI YOUR VACATION DESTINATION?

Several times daily crossings by Tirrenia are offered.