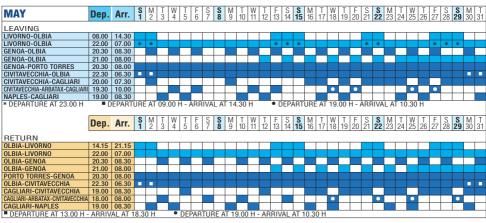

## DEPARTURES TO/FROM SARDINIA

DEPARTURE Мову

DEPARTURE TIRRENIA

DEPARTURE

SUBJECT TO CHANGE, YOU WILL FIND THE CURRENT TIMETABLE AND FARES ON WEBSITE www.mobylines.com www.tirrenia.de

## DEPARTURES TO/FROM SARDINIA

## DEPARTURES TO/FROM **SARDINIA**

#### IS YOUR DESTINATION SARDINIA?

- Genoa-Olbia-Genoa the whole year along overnight departures by Tirrenia. The ships Moby Drea and Moby Otta strengthen this connection from mid-May until end of September.
- Genoa-Olbia-Arbatax and return, book on Tirrenia from mid-June until early September.
- Genoa-Porto Torres-Genoa gets offered the whole year daily as comfortable overnight crossings by Tirrenia.
- Livorno-Olbia-Livorno, a MOBY-connection by Moby Wonder and Moby Aki, departures each day and night at comfortable times.
- Piombino-Olbia-Piombino, MOBY ships are charged with day service from early June until middle September. Additionally, CAMPING on BOARD on Ro-Pax ferries probably gets possible.
- Civitavecchia-Olbia-Civitavecchia is proposed as by MOBY as by Tirrenia with day- and overnight departures.
- Civitavecchia-Cagliari-Civitavecchia is a yearround connection like the route
- Civitavecchia-Arbatax-Cagliari, which is as well offered by Tirrenia.
- Naples-Cagliari-Naples rounds the Tirrenia proposition, with night departures several times weakly.