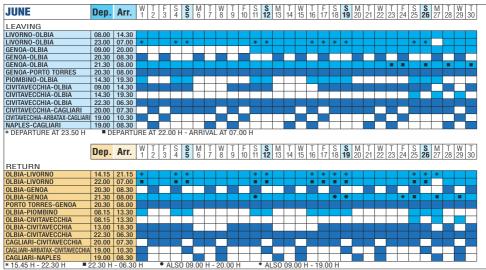

## DEPARTURES TO/FROM SARDINIA

DEPARTURE Мову

DEPARTURE TIRRENIA

DEPARTURE

SUBJECT TO CHANGE, YOU WILL FIND THE CURRENT TIMETABLE AND FARES ON WEBSITE www.mobylines.com www.tirrenia.de

## DEPARTURES TO/FROM SARDINIA

## DEPARTURES TO/FROM **SARDINIA**

#### IS YOUR DESTINATION SARDINIA?

- Genoa-Olbia-Genoa the whole year along overnight departures by Tirrenia. The ships Moby Drea and Moby Otta strengthen this connection from mid-May until end of September.
- Genoa-Olbia-Arbatax and return, book on Tirrenia from mid-June until early September.
- Genoa-Porto Torres-Genoa gets offered the whole year daily as comfortable overnight crossings by Tirrenia.
- Livorno-Olbia-Livorno, a MOBY-connection by Moby Wonder and Moby Aki, departures each day and night at comfortable times.
- Piombino-Olbia-Piombino, MOBY ships are charged with day service from early June until middle September. Additionally, CAMPING on BOARD on Ro-Pax ferries probably gets possible.
- Civitavecchia-Olbia-Civitavecchia is proposed as by MOBY as by Tirrenia with day- and overnight departures.
- Civitavecchia-Cagliari-Civitavecchia is a yearround connection like the route
- Civitavecchia-Arbatax-Cagliari, which is as well offered by Tirrenia.
- Naples-Cagliari-Naples rounds the Tirrenia proposition, with night departures several times weakly.