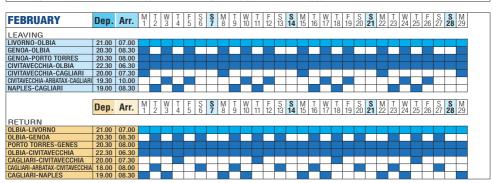

## DEPARTURES TO/FROM SARDINIA

DEPARTURE Мову

DEPARTURE TIRRENIA

DEPARTURE

SUBJECT TO CHANGE, YOU WILL FIND THE CURRENT TIMETABLE AND FARES ON WEBSITE www.mobylines.com www.tirrenia.de

## DEPARTURES TO/FROM SARDINIA

## DEPARTURES TO/FROM **SARDINIA**